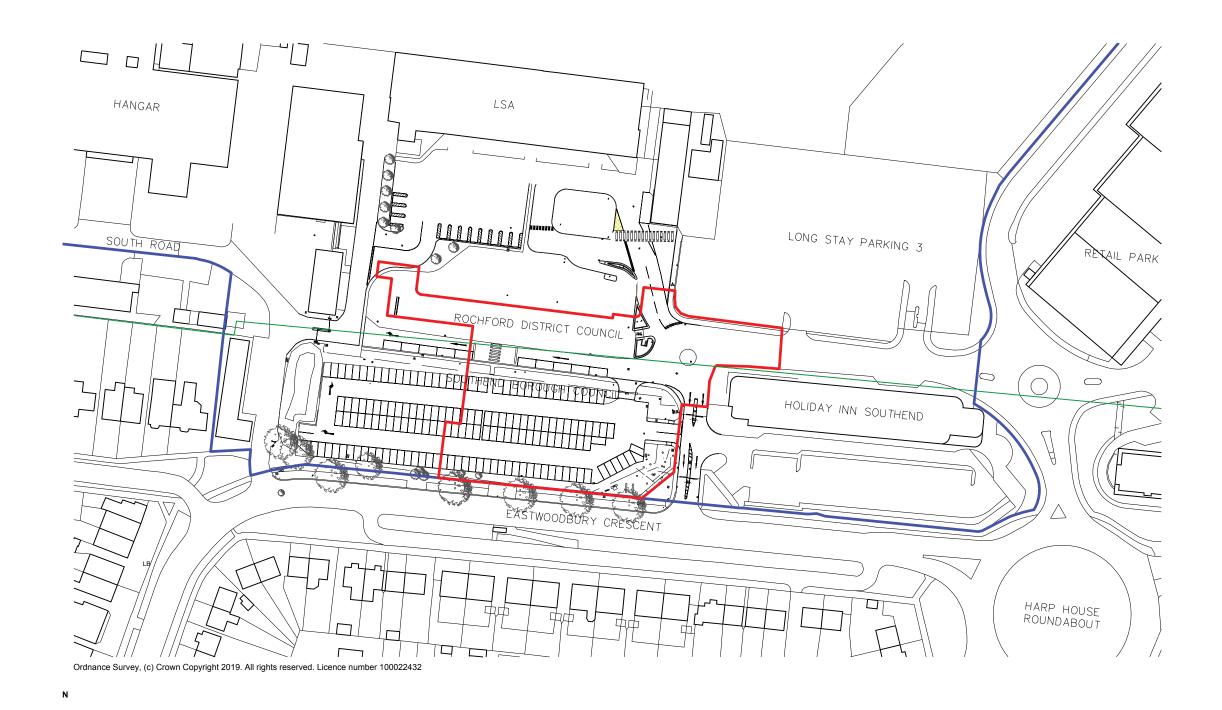

NOTE: RED LINE BOUNDARY DEMONSTRATES EXTENT OF PLANNING APPLICATION BOUNDARY

LSACL OWNERSHIP SHOWN IN BLUE

POLITICAL BOUNDARY INDICATED BY GREEN LINE

Aros Architects Jerwood Space 171 Union Street London SE1 0LN

| London Southend Airport Hotel   |
|---------------------------------|
| Title                           |
| Existing Site location Plan     |
| demonstrating Application site, |
| ownership boundary &            |
| borough boundary                |